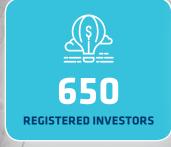

## With an Air of Optimism, #BIOCEO19 Concludes

A record number of investors—over 660—registered to learn about the latest biotech trends and to search for opportunities to turn technology into life-saving treatments. More than 130 biotechnology and pharmaceutical companies delivered 13-minute pitches showcasing their pipeline, R&D activities, business objectives and investment goals. Information was also shared through face-to-face meetings scheduled by the BIO One-on-One Partnering system which was in full swing, scheduling almost 3,000 meetings—a record for this 21st annual event.