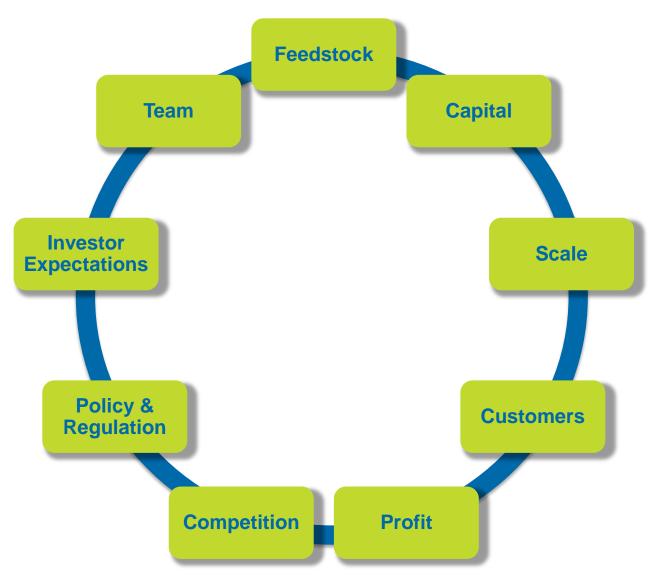

LLC, Blair, Neb.

140,000 tons per year PLA. Start Date: 2002.



Figure 13: NatureWorks PLA biorefinery, in operation since 2002.

#### Gevo, Luverne, Minn.



### **Under Construction**



#### Myriant, Lake Providence, La.



Figure 12: Myriant construction progress March 2012

#### Reverdia, Cassano Spinola, Italy

10 kiloton per year Biosuccinium™succinic ai d. Start Date: 40 2012.



Figure 17: Reverdia commercial plant under construction June 201

#### ZeaChem, Boardman, Ore.

250,000 gallon per year acetic acid, ethyl acetate and cellulosic ethanol. Start Date: 2012.



Figure 23: ZeaChem demonstration biorefinery, aerial view, ope January 2012.



Figure 22: ZeaChem demonstration facility under construction, September 2011.

## **BioBased Manufacturing**





## **Challenges**





## Renewable Chemicals - 2012 Opxbio



## The Future is Today

... And Tomorrow!

## Renewable Chemicals - 2012 Opxbio





Attributed to Steven Slome of Nexant By Melody Bomgardner, C&EN, 17Sep12



opxbio.com