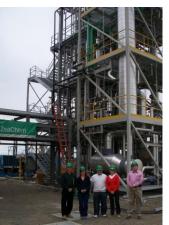

#### NatureWorks, LLC, Blair, Neb.

140,000 tons per year PLA. Start Date: 2002.

Figure 13: NatureWorks PLA biorefinery, in operation since 2002.