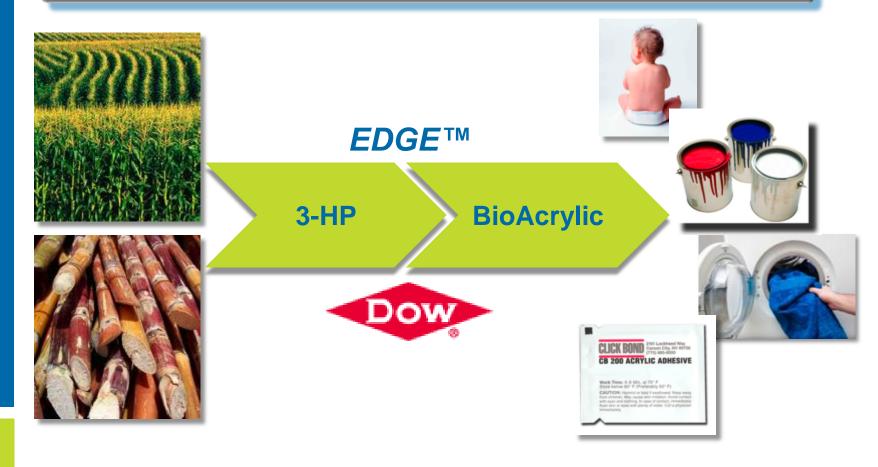

### Renewable BioAcrylic

#### **\$10 Billion Global Market Opportunity**

Direct replacement with the same properties and performance

# Partnerships The Dow "BioChemical" Company