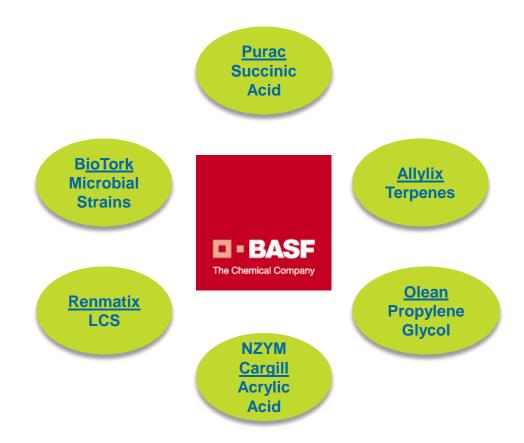

# Renewable Chemicals – The Future is Now!

BIO Pac Rim Conference Vancouver BC Canada 11 October 2012

Charles R. Eggert President and CEO

### Renewable BioAcrylic



#### **\$10 Billion Global Market Opportunity**

Direct replacement with the same properties and performance



## Renewable Chemicals - Now! Oopxbio



## **Partnerships**

### Commercialization

## **Challenges**

## **Partnerships**





























# **Partnerships**BASF – The "BioChemical" Company





# Partnerships The Dow "BioChemical" Company





## **Commercial Plants**



#### DuPont Tate & Lyle, Loudon, Tenn.

100 million lbs. per year, 1,3 propanediol. Start Date: November 2006.



Figure 7: DuPont Tate & Lyle PDO Biorefinery in operation since 200

#### NatureWorks, LLC, Blair, Neb.

140,000 tons per year PLA. Start Date: 2002.



Figure 13: NatureWorks PLA biorefinery, in operation since 2002.

#### Gevo, Luverne, Minn.



### **Under Construction**



#### Myriant, Lake Providence, La.



Figure 12: Myriant construction progress March 2012

#### Reverdia, Cassano Spinola, Italy

10 kiloton per year Biosuccinium™succinic ai d. Start Date: 40 2012.



Figure 17: Reverdia commercial plant under construction June 201

#### ZeaChem, Boardman, Ore.

250,000 gallon per year acetic