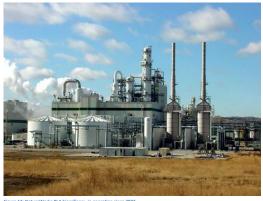

#### NatureWorks, LLC, Blair, Neb.

140,000 tons per year PLA. Start Date: 2002.

Figure 13: NatureWorks PLA biorefinery, in operation since 2002.