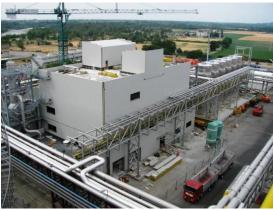

#### DuPont Tate & Lyle, Loudon, Tenn.

100 million lbs. per year, 1,3 propanediol. Start Date: November 2006.

Figure 7: DuPont Tate & Lyle PDO Biorefinery in operation since 200