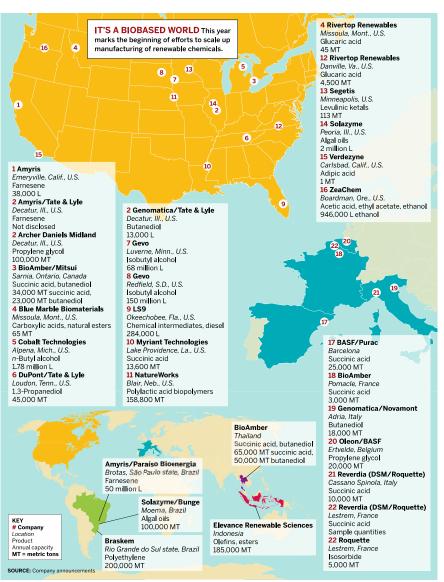

## Renewable Chemicals - 2012 Opxbio

Attributed to Steven Slome of Nexant By Melody Bomgardner, C&EN, 17Sep12

opxbio.com