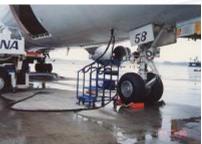

### 5. Other example

Intensive Use of GPU (Ground Power Unit) at Airports to reduce 90,000tonCO2/year (approx. 1.1% of total)