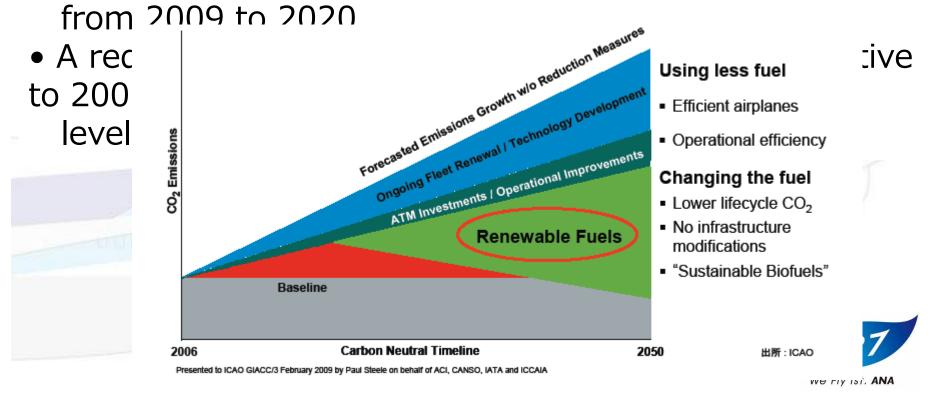

# 2. IATA Vision for the Future

- A cap on aviation CO2 emissions from 2020 (Carbon Neutral
  - Growth)
- An average improvement in fuel efficiency of 1.5% per year