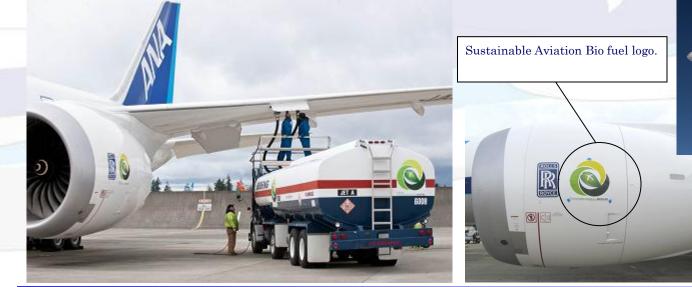

### April 16. 2012, First Trans-Pacific Bio-fuel flight in history.

ANA's 7th B787 Dreamliner delivery flight from Boeing's Everett airfield to Tokyo Haneda Airport was powered partially (15%) by Bio-fuel. This endeavor was collaborated project with the Boeing and the first experience for ANA and B787. Feedstock of the fuel was Used cooking oil and mixed with Kerosene diluted to 15%.

As for feedstock, ANA has invested to Japanese Venture farm of Algae made fuel to fly its second one with it in the very near future.

A STAR ALLIANCE MEMBER