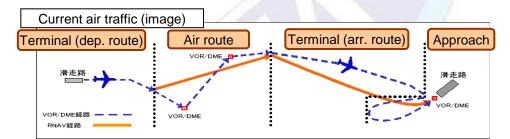

#### 2. Advanced Flight Operations

Shortening Flight Distance ~ RNAV ~

A STAR ALLIANCE MEMBER

Shortening flight distance and time by selecting and planning flight routes using <u>GPS</u> and other advanced systems.