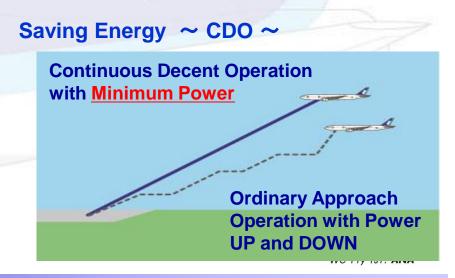

#### 2. Advanced Flight Operations

Shortening Flight Distance ~ RNAV ~

A STAR ALLIANCE MEMBER

Shortening flight distance and time by selecting and planning flight routes using <u>GPS</u> and other advanced systems.