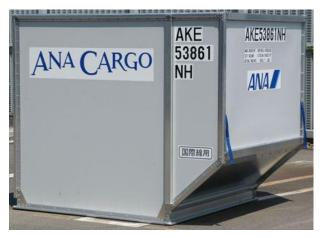

### 3. Less Weight

Light Weight Container with CFRP

▲30% reduced weight than traditional aluminum container