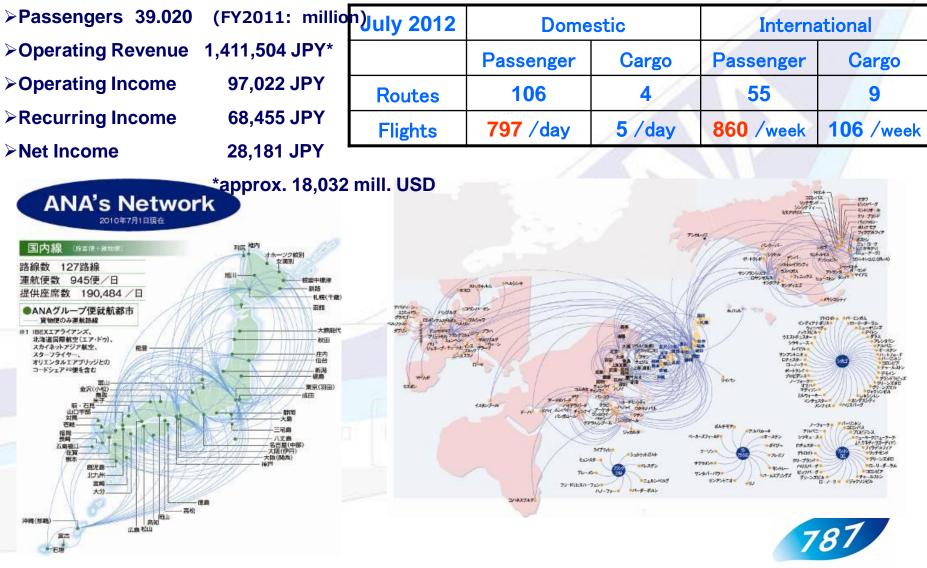

## **1-1 Outline of ANA**

A STAR ALLIANCE MEMBER

We Fly 1st. ANA

## **1-2 Outline of ANA**

A STAR ALLIANCE MEMBER

Fleet: 13 types / 230 aircrafts As of September. 2012

| B787-8<br>15 (most in the world) |                                                                                                                                                                                                                                                                                                                                                                                                                                                                                                                                                                                                                                                                                                                                                                                                                                                                                                                                                                                                                                                                                                                                                                                                                                                                                                                                                                                                                                                                                                                                                                                                                                                                                                                                                                                                                                                                                                                                                                                                                                                                                                                                | A320-200                                             |
|----------------------------------|--------------------------------------------------------------------------------------------------------------------------------------------------------------------------------------------------------------------------------------------------------------------------------------------------------------------------------------------------------------------------------------------------------------------------------------------------------------------------------------------------------------------------------------------------------------------------------------------------------------------------------------------------------------------------------------------------------------------------------------------------------------------------------------------------------------------------------------------------------------------------------------------------------------------------------------------------------------------------------------------------------------------------------------------------------------------------------------------------------------------------------------------------------------------------------------------------------------------------------------------------------------------------------------------------------------------------------------------------------------------------------------------------------------------------------------------------------------------------------------------------------------------------------------------------------------------------------------------------------------------------------------------------------------------------------------------------------------------------------------------------------------------------------------------------------------------------------------------------------------------------------------------------------------------------------------------------------------------------------------------------------------------------------------------------------------------------------------------------------------------------------|------------------------------------------------------|
| B747–400<br>7 (domestic only)    | A CONTRACTOR OF  | B737–800<br>18 (domestic only)                       |
| B777-300<br>26                   | Bandhard and a state of the sta | B737-700<br>16 (domestic only)<br>B737-700ER         |
| B777-200<br>25                   | AND DE LE COLOR                                                                                                                                                                                                                                                                                                                                                                                                                                                                                                                                                                                                                                                                                                                                                                                                                                                                                                                                                                                                                                                                                                                                                                                                                                                                                                                                                                                                                                                                                                                                                                                                                                                                                                                                                                                                                                                                                                                                                                                                                                                                                                                | 2 (int'l only)<br>B737–500                           |
| B767–300F<br>9                   |                                                                                                                                                                                                                                                                                                                                                                                                                                                                                                                                                                                                                                                                                                                                                                                                                                                                                                                                                                                                                                                                                                                                                                                                                                                                                                                                                                                                                                                                                                                                                                                                                                                                                                                                                                                                                                                                                                                                                                                                                                                                                                                                | 16 (domestic only)<br>DHC8–400<br>19 (domestic only) |
| B767-300<br>54                   |                                                                                                                                                                                                                                                                                                                                                                                                                                                                                                                                                                                                                                                                                                                                                                                                                                                                                                                                                                                                                                                                                                                                                                                                                                                                                                                                                                                                                                                                                                                                                                                                                                                                                                                                                                                                                                                                                                                                                                                                                                                                                                                                | DHC8–300<br>2 (domestic only)                        |