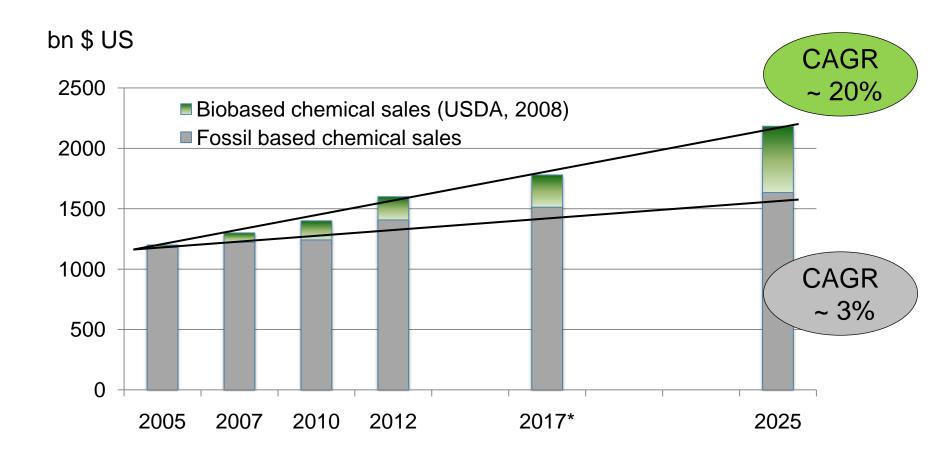

### **Bio-based Products for Chemical Manufacturing: Market Forecast**

Sources: USDA 2008, OECD, 2010 McKinsey & Co. 2009,\*data interpolated by Linde